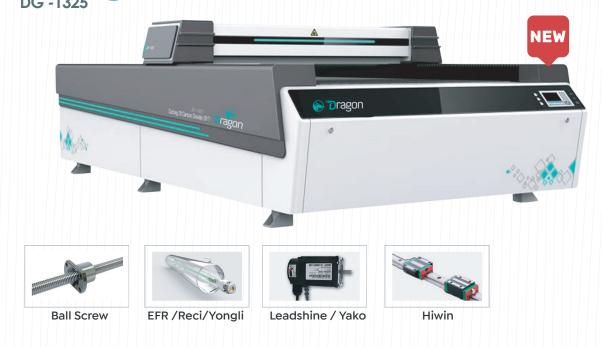

NEW

## LASER ENGRAVING AND **CUTTING MACHINE**

#### **FEATURES**

- 1. Professional design for client in different industry, reasonable structure, pleased appearance and practical.
- 2. High strength and high stable mechanical structure composed of high precision mould, machine moved moved stable, in high speed and precision, back open design convenient for material process and no limit for material length.
- 3. Adopt flight path design, special structure, little path deviation, high perfomance and easy adjustment.
- 4. Update flight path design, spexcial structure, little path deaviation,

| PARAMETER            | DG 1309                                | DG 1325         |
|----------------------|----------------------------------------|-----------------|
| Working Area         | 1200x900 mm                            | 2500x1200 mm    |
| Laser type           | CO2 Laser EFR / Reci Brand             |                 |
| Laser Power          | 60w/80w/100w/130w/150w                 |                 |
| Laser Tube Cooling   | Water Cooling Chiller CW5000 / CW 5200 |                 |
| Laser Output DEPth   | Depend on Laser Power                  |                 |
| Control System       | Ruida contro                           | l system        |
| Engraving Speed      | 0-1200n                                | nm/s            |
| Cutting Speed        | 0-600m                                 | im/s            |
| Vltage               | AC220v/110v-                           | +-10% 50HZ      |
| Respositin Accurancy | 0.001n                                 | nm              |
| Minimum Letter Size  | Chinese :1.5 English : 1mm             |                 |
| Machine Power        | 1000W                                  |                 |
| Moter and Driver     | Yako/Leadshine                         |                 |
| Working Enviornment  | temperature 0-45C                      | Humidity 5%-95% |
|                      |                                        |                 |