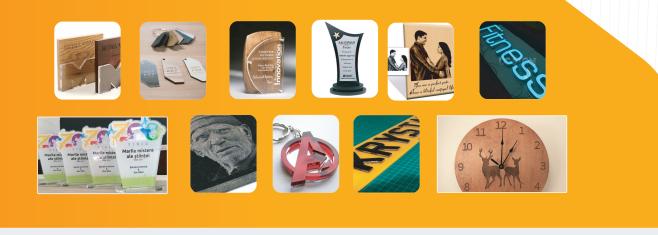

| 0-1200n                                | nm/s            |
| Cutting Speed        | 0-600m                                 | im/s            |
| Vltage               | AC220v/110v-                           | +-10% 50HZ      |
| Respositin Accurancy | 0.001n                                 | nm              |
| Minimum Letter Size  | Chinese :1.5 English : 1mm             |                 |
| Machine Power        | 1000W                                  |                 |
| Moter and Driver     | Yako/Leadshine                         |                 |
| Working Enviornment  | temperature 0-45C                      | Humidity 5%-95% |
|                      |                                        |                 |



LASER ENGRAVING & CUTTING MACHINE



# LASER PRODUCT SAMPLES







Wi-Fi





1 Year Warranty



### Ph: 99462 79812

Near SBI BankShornur Road, Peringavu Thiruvambady (PO) Thrissur - 680 022